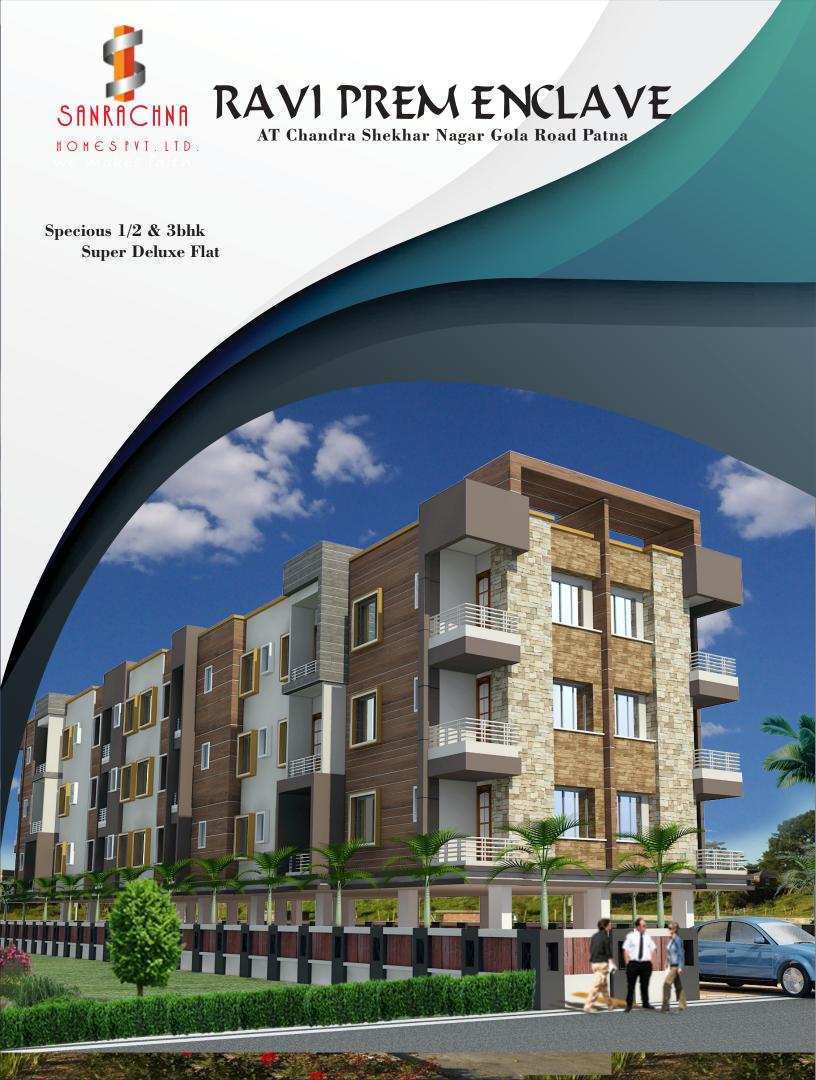

## Specifications

| Structure        |                                                                             | Earthquake resistant RCC framed structure                                                                                                              |
|------------------|-----------------------------------------------------------------------------|--------------------------------------------------------------------------------------------------------------------------------------------------------|
| Flooring         | Living /dining/bedrooms<br>Toilet<br>Common areas & staircase<br>Lift lobby | Vitrified tile flooring Ceramic tiles Marble / Kota Stone / vitrified tiles                                                                            |
| Wall             |