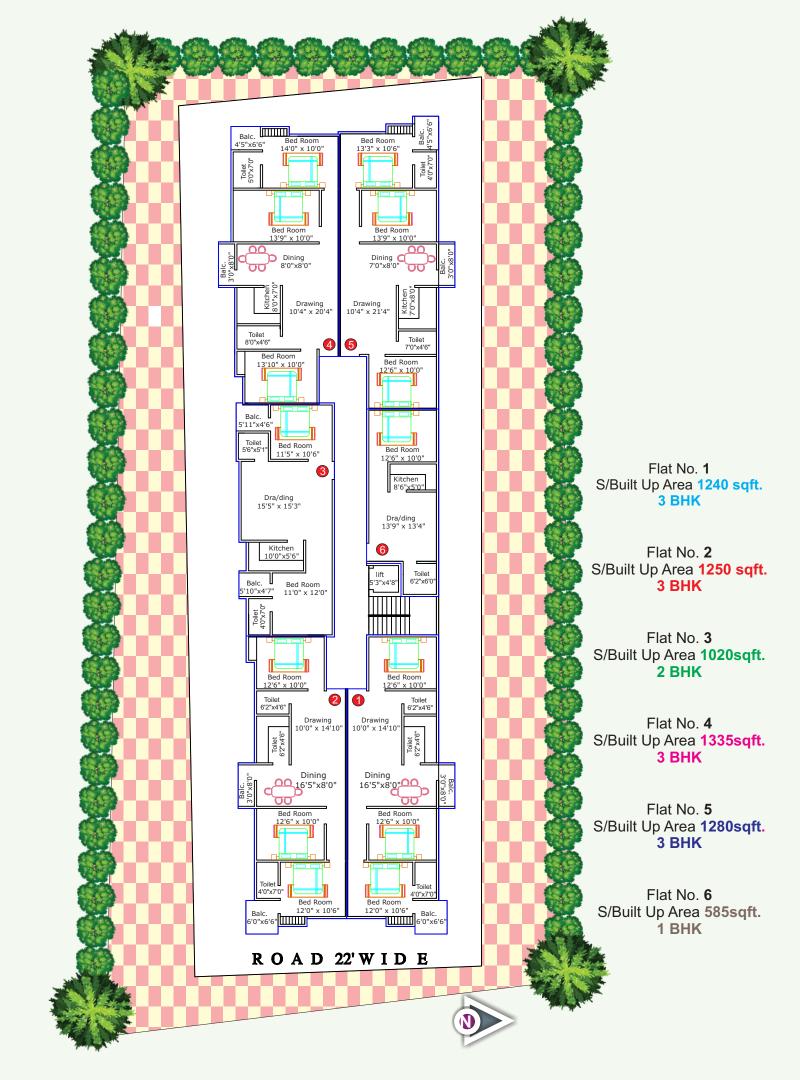

## Specifications

| Structure        |                                                                             | Earthquake resistant RCC framed structure                                                                                                              |
|------------------|-----------------------------------------------------------------------------|--------------------------------------------------------------------------------------------------------------------------------------------------------|
| Flooring         | Living /dining/bedrooms<br>Toilet<br>Common areas & staircase<br>Lift lobby | Vitrified tile flooring Ceramic tiles Marble / Kota Stone / vitrified tiles                                                                            |
| Wall             | Ex