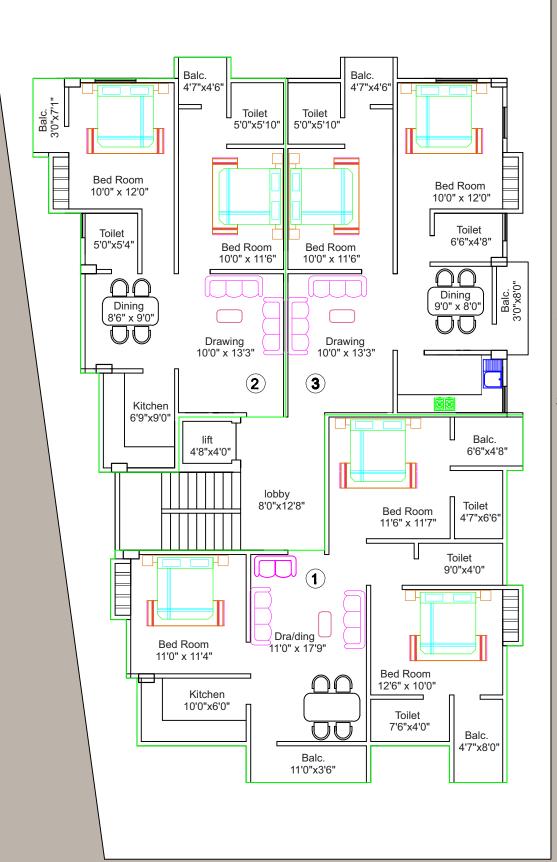

## Typical Floor Plan

Flat No. 1 S/Built Up Area 1302 sqft. 3 BHK

Flat No. 2 S/Built Up Area 940 sqft. 2 BHK

Flat No. 3 S/Built Up Area 925sqft. 2 BHK